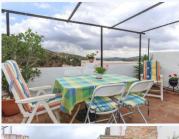

## Landscape Amenities:

Country, Mountain, South, South East, Mountain Pueblo,

**Security Amenities:** Resale, Drinkable Water, Electricity, Ensuite Bathroom, Private

Upstairs you will two further bedrooms, a family bathroom and two roof solariums one the the solariums is access via on the bedrooms and feels like a private terrace for this bedroom. The second solarium that sits to the front of the property is access via a staircase leading from the landing of the first floor. One of the standout features of this townhouse is its roof solarium with open views of the village and mountains. Outdoor area and Land: Small inner courtyard and roof solarium. Views: Countryside and mountains Access: All concrete.

MORE INFORMATION

Terrace, Covered Terrace,