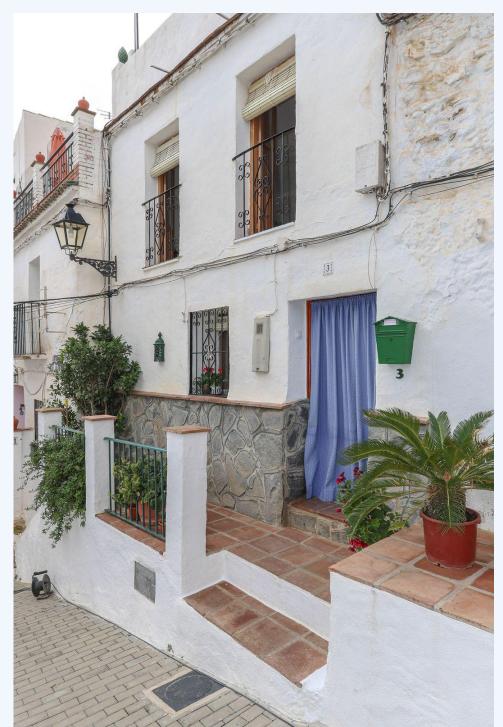

Townhouse with Original Features . Roof Solaiums (2) . Beautiflly presented . Open views from the solarium . Ensuite bathroom . Shaded outdoor space This character townhouse in Tolox is presented in excellent condition with two roof solariums enjoying open views of the village and surrounding mountains. Property Details: The townhouse is nestled within the heart of Tolox, a quaint village known for its white-washed buildings and narrow cobblestone streets. The facade of the townhouse is a traditional whitewashed stucco, in harmony with the surrounding architecture. The entrance is adorned with a rustic wooden door. Upon entering the townhouse, you are greeted by a warm and inviting atmosphere. The interior design is a seamless blend of traditional Spanish elements and modern comforts. The lounge sits to the front of the property opening to the dining room. Adjacent to the living room is a well-appointed kitchen featuring traditional Spanish tiles, modern appliances, and ample counter space for culinary enthusiasts. T An small inner courtyard is accessed from the kitchen with access to the one of the bedrooms with ensuite bathroom.