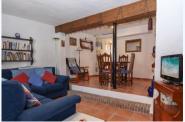

Townhouse with Original Features . Roof Solaiums (2) . Beautiflly presented . Open views from the solarium . Ensuite bathroom . Shaded outdoor space This character townhouse in Tolox is presented in excellent condition with two roof solariums enjoying open views of the village and surrounding mountains. Property Details: The townhouse is nestled within the heart of Tolox, a quaint village known for its white-washed buildings and narrow cobblestone streets. The facade of the townhouse is a traditional whitewashed stucco, in harmony with the surrounding architecture. The entrance is adorned with a rustic wooden door. Upon entering the townhouse, you are greeted by a warm and inviting atmosphere. The interior design is a seamless blend of traditional Spanish elements and modern comforts. The lounge sits to the front of the property opening to the dining room. Adjacent to the living room is a well-appointed kitchen featuring traditional Spanish tiles, modern appliances, and ample counter space for culinary enthusiasts. T An small inner courtyard is accessed from the kitchen with access to the one of the bedrooms with ensuite bathroom.