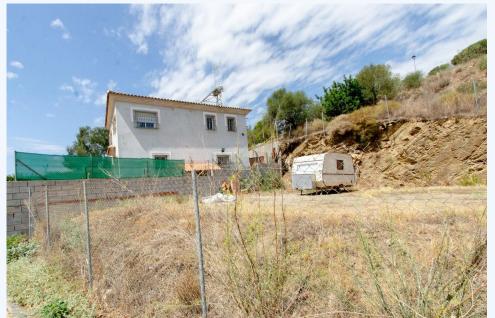

We present this plot of 500 square meters to build a detached house in the urbanization la Cala Hills. The plot is located in a very quiet area as it is located in a dead end street and just a few minutes from schools, shops, restaurants and all kinds of services. On the plot it is possible to build a ground floor plus a ground floor with a buildable area of 175m2 per floor. Do not hesitate to contact us for a visit