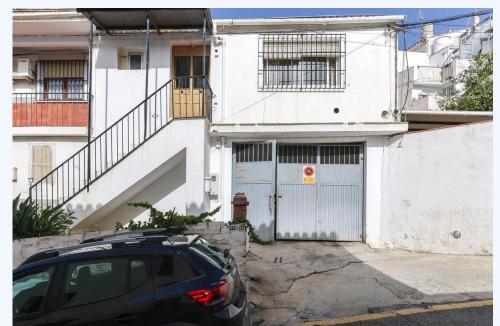

## # R4367260, TOWNHOUSE TERRACED IN **ALOZAINA**

Large Townhouse to reform . Garage . Patio . Possiblity to have 2 separate accommodations . Loads of potential . Centre of village This townhouse in the center of Alozaina provide spacious accommodation with lots of potential. Property...

 $Large\ Townhouse\ to\ reform\ .\ Garage\ .\ Patio\ .\ Possiblity\ to\ have\ 2\ separate\ accommodations\ .\ Loads\ of$ potential. Centre of village This townhouse in the center of Alozaina provide spacious accommodation with lots of potential. Property Details: A large garage stis to the front of the property, there are a two entrances so it would be possible to create a separate accommodation. To the rear of the property is also a private patio. The property itself is in good order but does need modernisation with lots of possibilities. Outdoor area and Land: Patio Views: Village Access: Good