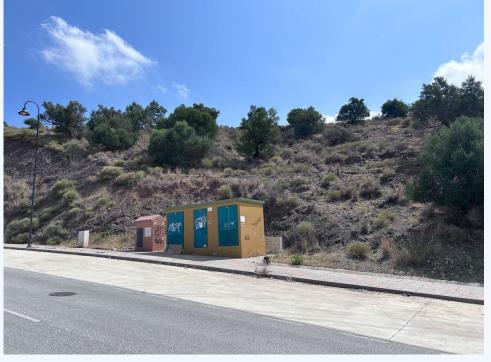

## For sale. € 160,000

Plot in the La Torre Industrial Estate. It is located on the Fuengirola-CoÃn road in front of the EntrerrÃos junction (BIG MAT, DEPOSITO GRUA MUNICIPAL, ALMACEN MUEBLES BENITEZ.) just 5 minutes from Fuengirola, in the municipality of Mijas,...

Plot in the La Torre Industrial Estate. It is located on the Fuengirola-CoÃn road in front of the EntrerrÃos junction (BIG MAT, DEPOSITO GRUA MUNICIPAL, ALMACEN MUEBLES BENITEZ.) just 5 minutes from Fuengirola, in the municipality of Mijas, about 6 km from the highway exit A-7 at the height of Fuengirola-Mijas, and 40 km from Malaga capital. PLOT OF 990 M2. With a buildable area of â€∢â€⊲about 500mts. It already has a work project done. Urbanization completed with all services (STREETS, LIGHTING, ETC.) Do not hesitate to call us to request more information.