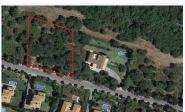

Urban plot of almost 3,000 m2. in the exclusive urbanization of Sotogrande. Ideal for building an independent luxury villa with large garden and pool and stunning views. The plot has a buildability of 0.33 m2/m2 to build a detached villa with pool and...

Urban plot of almost 3,000 m2. in the exclusive urbanization of Sotogrande. Ideal for building an independent luxury villa with large garden and pool and stunning views. The plot has a buildability of  $0.33 \, \text{m2/m2}$  to build a detached villa with pool and garden, as well as a guest house or multipurpose hall. In a unique enclave, a step away from prestigious GOLF fields such as the Real Club de GOLF de Valderrama, the GOLF Club Reserve and Almenara Hotel and GOLF; also ideal for families who go to the Sotogrande International College. Just 5 kilometers from the beach of Sotogrande costa and Puerto Deportivo with a wide variety of gastronomic offer...(See more) One of the characteristics of this prestigious urbanization is the 24-hour surveillance, providing families with privacy and security. .