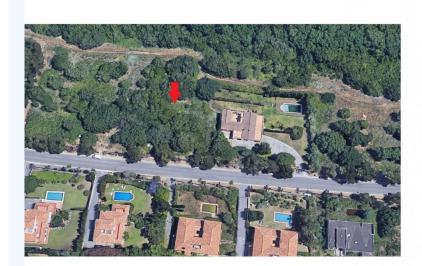

Urban plot of almost 3,000 m2. in the exclusive urbanization of Sotogrande. Ideal for building an independent luxury villa with large garden and pool and stunning views. The plot has a buildability of 0.33 m2/m2 to build a detached villa with pool and...

Urban plot of almost 3,000 m2. in the exclusive urbanization of Sotogrande. Ideal for building an independent luxury villa with large garden and pool and stunning views. The plot has a buildability of  $0.33 \, \text{m2/m2}$  to build a detached villa with pool and garden, as well as a guest house or multipurpose hall. In a unique enclave, a step away from prestigious GOLF fields such as the Real Club de GOLF de Valderrama, the GOLF Club Reserve and Almenara Hotel and GOLF; also ideal for families who go to the Sotogrande International College. Just 5 kilometers from the beach of Sotogrande costa and Puerto Deportivo with a wide variety of gastronomic offer...(See more) One of the characteristics of this prestigious urbanization is the 24-hour surveillance, providing families with privacy and security. .