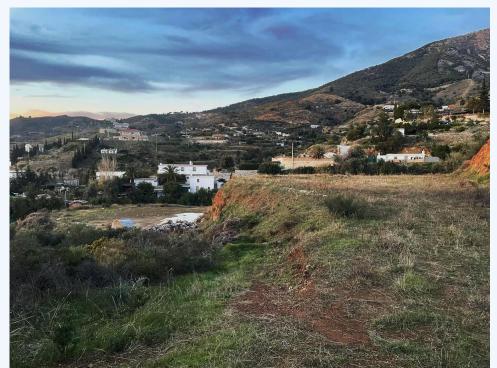

 $Land, Mijas, Costa \ del \ Sol. \ Garden/Plot \ 3479 \ m\^{A}^2. \ Setting: Country, Village, Mountain Pueblo. \ Orientation: North, East, South, West. \ Condition: Recently Refurbished. \ Views: Mountain, Country, Panoramic. \ Utilities: Electricity, Drinkable...$ 

Land, Mijas, Costa del Sol. Garden/Plot 3479 m $\hat{A}^2$ . Setting: Country, Village, Mountain Pueblo. Orientation: North, East, South, West. Condition: Recently Refurbished. Views: Mountain, Country, Panoramic. Utilities: Electricity, Drinkable Water. Category: Investment.