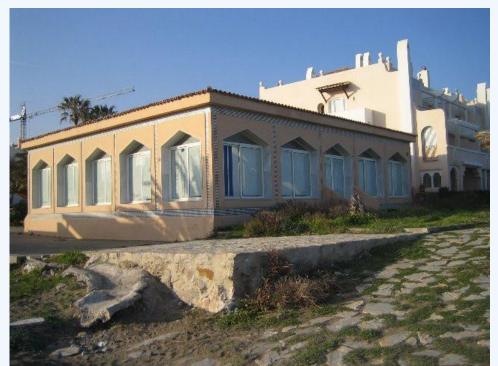

## # R19940, COMMERCIAL OTHER IN ESTEPONA

 $Commercial\ Property,\ Estepona,\ Costa\ del\ Sol.\ Built\ 150\ sqm.\ Commercial.\ Setting:\ Beach front.\ Orientation$ 

- : South. Pool : Private. Views : Sea, Panoramic. Features : Private Terrace, Storage Room, Barbeque. Garden
- : Communal, Private. Parking : Open.

Commercial Property, Estepona, Costa del Sol. Built 150 sqm. Commercial. Setting : Beachfront. Orientation

- : South. Pool : Private. Views : Sea, Panoramic. Features : Private Terrace, Storage Room, Barbeque. Garden
- : Communal, Private. Parking : Open.