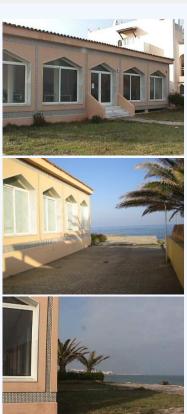

## # R19940, COMMERCIAL OTHER IN ESTEPONA

 $Commercial\ Property,\ Estepona,\ Costa\ del\ Sol.\ Built\ 150\ sqm.\ Commercial.\ Setting:\ Beach front.\ Orientation$ 

- : South. Pool : Private. Views : Sea, Panoramic. Features : Private Terrace, Storage Room, Barbeque. Garden
- : Communal, Private. Parking : Open.

Commercial Property, Estepona, Costa del Sol. Built 150 sqm. Commercial. Setting : Beachfront. Orientation

- : South. Pool : Private. Views : Sea, Panoramic. Features : Private Terrace, Storage Room, Barbeque. Garden
- : Communal, Private. Parking : Open.