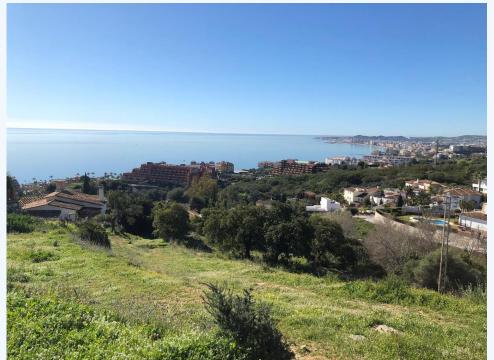

## # R3600209, PLOT LAND IN BENALMADENA PUEBLO

Huge plot of 31.290m2 close to the budist temple of benalmadena pueblo. With possibility to buy in three parts of 10.000m2, 10.000m2 and 11.290m2 Rustic plot, Benalmadena Pueblo, Costa del Sol. Garden/Plot 32500 m2;. Setting: Village, Close To Shops,...

Huge plot of 31.290m2 close to the budist temple of benalmadena pueblo. With possibility to buy in three parts of 10.000m2, 10.000m2 and 11.290m2 Rustic plot, Benalmadena Pueblo, Costa del Sol. Garden/Plot 32500 m2;. Setting: Village, Close To Shops, Close To Sea, Close To Town, Close To Schools. Orientation: North, East, South, West. Views: Sea, Mountain, Beach, Country, Panoramic. Features: Fiber Optic. Category: Investment, Resale.