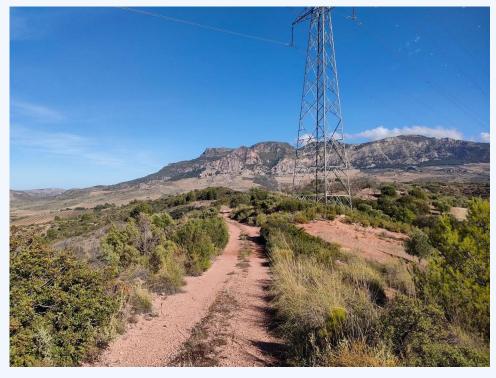

## For sale. € 155,000

2 rustic plots of land for sale in El Burgo ( $M\tilde{A}_i$  laga), next to the Sierra de las Nieves Natural Park. The plots measure 87,528 m2 + 14,920 m2, in total 102,448 m2. Land for agricultural work for olive, almond, holm oak, etc... Rest area and...

2 rustic plots of land for sale in El Burgo (MÃ<sub>i</sub>laga), next to the Sierra de las Nieves Natural Park. The plots measure 87,528 m2 + 14,920 m2, in total 102,448 m2. Land for agricultural work for olive, almond, holm oak, etc... Rest area and diversity of native animals. Electricity and water at the foot of the plot. A tube well declared by HidrogrÃ<sub>i</sub>ficas del Sur (Junta de AndalucÃa). Good access with its own lane throughout the land. Option to build a 3,000 m2 warehouse.