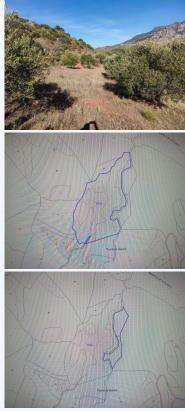

## For sale. € 155,000

2 rustic plots of land for sale in El Burgo ( $M\tilde{A}_i$  laga), next to the Sierra de las Nieves Natural Park. The plots measure 87,528 m2 + 14,920 m2, in total 102,448 m2. Land for agricultural work for olive, almond, holm oak, etc... Rest area and...

2 rustic plots of land for sale in El Burgo (MÃ<sub>i</sub>laga), next to the Sierra de las Nieves Natural Park. The plots measure 87,528 m2 + 14,920 m2, in total 102,448 m2. Land for agricultural work for olive, almond, holm oak, etc... Rest area and diversity of native animals. Electricity and water at the foot of the plot. A tube well declared by HidrogrÃ<sub>i</sub>ficas del Sur (Junta de AndalucÃa). Good access with its own lane throughout the land. Option to build a 3,000 m2 warehouse.