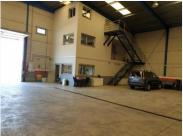

## # R4384267, COMMERCIAL COMMERCIAL PREMISES IN FUENGIROLA

Large rectangular industrial warehouse with an area of 681.30 m2 in Fuengirola. It consists of ground floor and a small mezzanine level. It has two accesses ,a door for vehicles and another for pedestrian crossing. GROUND FLOOR (529.10m2) Diaphanous...

Large rectangular industrial warehouse with an area of 681.30 m2 in Fuengirola. It consists of ground floor and a small mezzanine level. It has two accesses ,a door for vehicles and another for pedestrian crossing. GROUND FLOOR (529.10m2) Diaphanous area, divided into an office room, a rest room for the staff, toilet,a tool room, booth, access area to a well. It is also located on this floor, a patio of 104.76 m2. INTERMEDIATE LEVEL (48,56m2) An office room, warehouse room, a toilet. The total area between both floors is 603.56 m2. Equipped with all water, electricity and sanitation services.