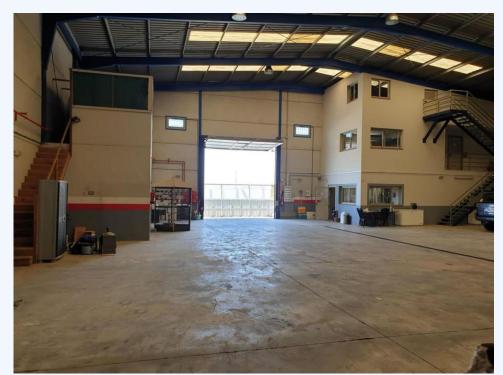

## # R4384267, COMMERCIAL COMMERCIAL PREMISES IN FUENGIROLA

Large rectangular industrial warehouse with an area of 681.30 m2 in Fuengirola. It consists of ground floor and a small mezzanine level. It has two accesses ,a door for vehicles and another for pedestrian crossing. GROUND FLOOR (529.10m2) Diaphanous...

Large rectangular industrial warehouse with an area of 681.30 m2 in Fuengirola. It consists of ground floor and a small mezzanine level. It has two accesses ,a door for vehicles and another for pedestrian crossing. GROUND FLOOR (529.10m2) Diaphanous area, divided into an office room, a rest room for the staff, toilet,a tool room, booth, access area to a well. It is also located on this floor, a patio of 104.76 m2. INTERMEDIATE LEVEL (48,56m2) An office room, warehouse room, a toilet. The total area between both floors is 603.56 m2. Equipped with all water, electricity and sanitation services.