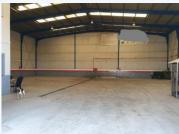

## # R4384267, COMMERCIAL COMMERCIAL PREMISES IN FUENGIROLA

Large rectangular industrial warehouse with an area of 681.30 m2 in Fuengirola. It consists of ground floor and a small mezzanine level. It has two accesses ,a door for vehicles and another for pedestrian crossing. GROUND FLOOR (529.10m2) Diaphanous...

Large rectangular industrial warehouse with an area of 681.30 m2 in Fuengirola. It consists of ground floor and a small mezzanine level. It has two accesses ,a door for vehicles and another for pedestrian crossing. GROUND FLOOR (529.10m2) Diaphanous area, divided into an office room, a rest room for the staff, toilet,a tool room, booth, access area to a well. It is also located on this floor, a patio of 104.76 m2. INTERMEDIATE LEVEL (48,56m2) An office room, warehouse room, a toilet. The total area between both floors is 603.56 m2. Equipped with all water, electricity and sanitation services.