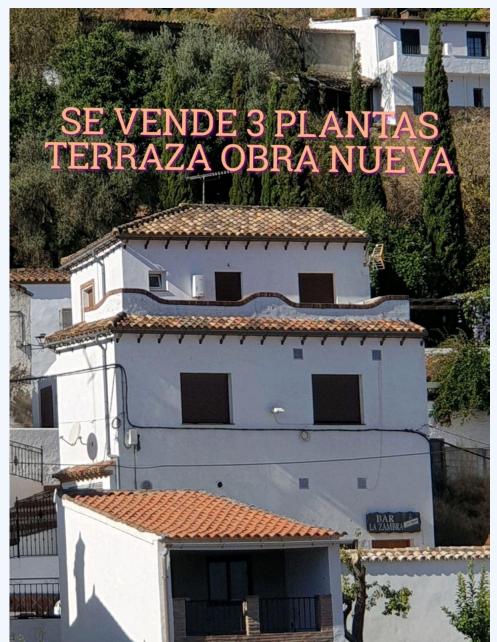

## # R4372564, VILLA SEMI DETACHED IN BENARRABÁ

Property located in Benarrab $\tilde{A}_i$ , with great potential. New construction. It was worked as a restaurant on the ground floor and first floor. And housing on the third with a terrace and beautiful views. With very little investment, it would be a...

Property located in Benarrab $\tilde{A}_i$ , with great potential. New construction. It was worked as a restaurant on the ground floor and first floor. And housing on the third with a terrace and beautiful views. With very little investment, it would be a beautiful and spacious house. With a total of 164 square meters distributed over 3 floors.