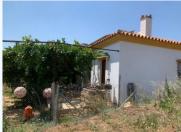

Rustic land of agricultural use, with a graphic surface of 6.291 square metres, located in CoÃn, with easy access from the road with an asphalted lane to the door of the property. The property is exploited as agricultural land, with fruit trees and vegetable garden. It has a water well which supplies the whole property and electricity. It has a house which has been recently reformed. It is an excellent opportunity for all those people who like to enjoy the countryside and all that it has to offer.