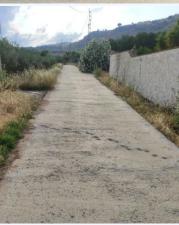

Rustic land of agricultural use, with a graphic surface of 6.291 square metres, located in CoÃn, with easy access from the road with an asphalted lane to the door of the property. The property is exploited as agricultural land, with fruit trees and vegetable garden. It has a water well which supplies the whole property and electricity. It has a house which has been recently reformed. It is an excellent opportunity for all those people who like to enjoy the countryside and all that it has to offer.