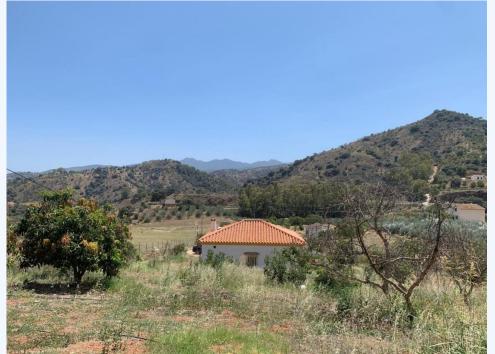

Rustic land of agricultural use, with a graphic surface of 6.291 square metres, located in CoÃn, with easy access from the road with an asphalted lane to the door of the property. The property is exploited as agricultural land, with fruit trees and vegetable garden. It has a water well which supplies the whole property and electricity. It has a house which has been recently reformed. It is an excellent opportunity for all those people who like to enjoy the countryside and all that it has to offer.