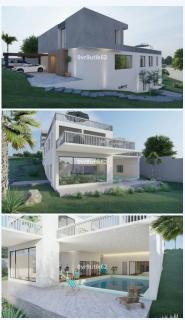

This fantastic plot of 1,519 SQM is located in the sought after area of the B Zone in Sotogrande Costa. Close to all amenities and walking distance to the commercial area of Galerias Panigua with restaurants, shops and a variety of businesses. A very short drive to the famous Sotogrande International School and La Reserva Golf Course and Beach/Country Club. Access to all services, water, electricity, telephone and mains drainage directly to the boundary of the plot. Inclined plot providing views into the distance and even sea views from the top and a natural surrounding from the bottom. Design for a 450 m2 house, with three floors, four bedrooms, an indoor heated pool and a gym can be included.