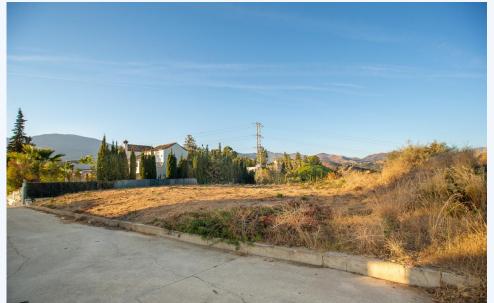

## # R3556177, PLOT RESIDENTIAL IN ESTEPONA

The plot is well located and well positioned within the Puerto Romano community within the El Padron/Reinoso district, a short drive to Estepona town centre. Puerto Romano is also a few minutes' drive from Laguna Village and the beach. Currently...

The plot is well located and well positioned within the Puerto Romano community within the El Padron/Reinoso district, a short drive to Estepona town centre. Puerto Romano is also a few minutes' drive from Laguna Village and the beach. Currently the plot is within an unconsolidated zone for planning purposes, however the community has recently agreed consolidation plans to include infrastructure and roads to bring the community within the town plan, the cost of which is included in the sale price. Construction is subject to the correct planning proposal and permissions however any future house can be approximately 250 square metres built.