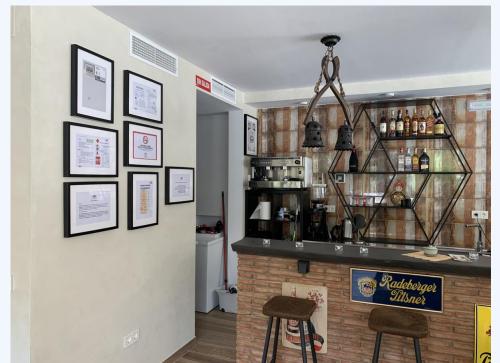

Fantastic freehold commercial space in Avenida del Mar, one of Marbella's main streets. Located in the heart of the city and only steps away from the sandy beach just next to Marbella Port. This local boasts a fully-equipped bar, equipped kitchen, stylish furniture, and ready to go appliances which can be included. Recent renovations include soundproofing, special windows, and modern installations, creating an inviting space for any business. With the option to expand to a spacious outdoor terrace, accommodating at least 10 tables, this is the perfect opportunity for a thriving business in prime location. Benefiting from 15 kwt light connection, a robust ventilation and air conditioning system. Has two toilets (one adapted for disabled access). Ideal location with high foot traffic, proximity to Marbella Port, and easy access to a large private underground parking facility. Don't miss the chance to own a turnkey business or consider acquiring the existing SL company with no assets. A vibrant atmosphere of a pedestrian street surrounded by restaurants, cafes, offices, and shops, sunny with open space terrace. The perfect spot for any business to thrive comfortably!