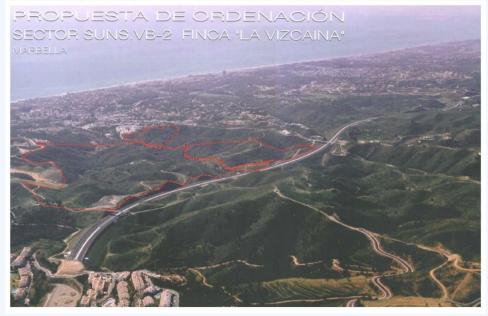

## For sale. € 2,146,000

responds to this form. It represents

This sector has a total area of 710,458 mÅ<sup>2</sup>, of which 21,458 mÅ<sup>2</sup> corresponds to this farm. It represents 3.02% of rights and obligations. The sector has a buildable area of 57,234.29 mÅ<sup>2</sup> for Free Income Housing IN LOW DENSITY, 380 houses in...

This sector has a total area of 710,458 mÅ<sup>2</sup>, of which 21,458 mÅ<sup>2</sup> corresponds to this farm. It represents 3.02% of rights and obligations. The sector has a buildable area of 57,234.29 mÅ<sup>2</sup> for Free Income Housing IN LOW DENSITY, 380 houses in Poblado MediterrÃ<sub>1</sub>neo and 11 isolated houses. Buildable area of 40,362 mÅ<sup>2</sup> for Hotels. 3,000 mÅ<sup>2</sup> Economic Activities Golf Club and Commercial Area Which makes a total of 100,596.29 mÅ<sup>2</sup> of surface area. Therefore 100,596.29 mÅ<sup>2</sup> x 3.02% = 3,038 mÅ<sup>2</sup> of buildable area, which would correspond to this plot.