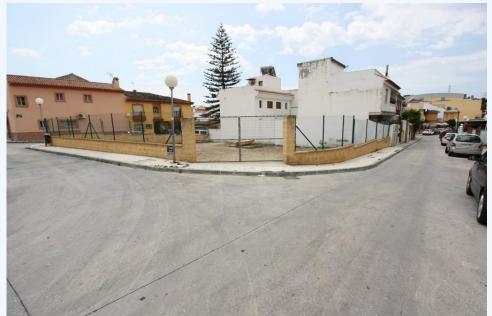

## # R3530428, PLOT RESIDENTIAL IN FUENGIROLA

Urban plot of 500m2 with possibility of building 4 single-family houses of about 160m each. The plot is located in the upper part of Acapulco Avenue near schools, shops and restaurants, with easy access to the highway. The plot is located on the...

Urban plot of 500m2 with possibility of building 4 single-family houses of about 160m each. The plot is located in the upper part of Acapulco Avenue near schools, shops and restaurants, with easy access to the highway. The plot is located on the corner between 3 streets that allows the buyer to design the houses freely to the side that suits. Do not hesitate to ask for more information!!