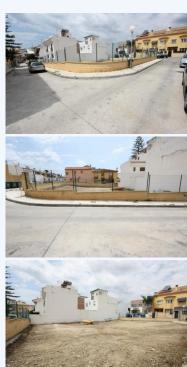

## # R3530428, PLOT RESIDENTIAL IN FUENGIROLA

Urban plot of 500m2 with possibility of building 4 single-family houses of about 160m each. The plot is located in the upper part of Acapulco Avenue near schools, shops and restaurants, with easy access to the highway. The plot is located on the...

Urban plot of 500m2 with possibility of building 4 single-family houses of about 160m each. The plot is located in the upper part of Acapulco Avenue near schools, shops and restaurants, with easy access to the highway. The plot is located on the corner between 3 streets that allows the buyer to design the houses freely to the side that suits. Do not hesitate to ask for more information!!