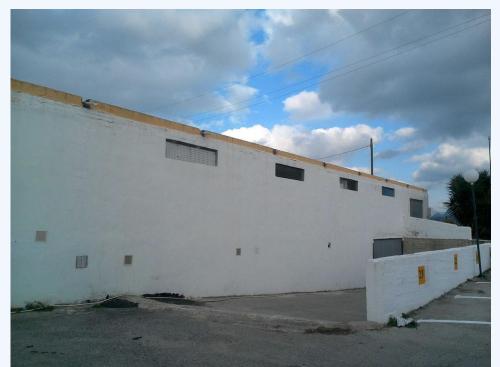

## # R4350304, COMMERCIAL GARAGE IN MANILVA

Original 38 garage spaces, some converted into storage rooms and workshops. The building consists of 2 floors with separate entrances. On the upper floor are mainly storage rooms and 3 garage spaces. On the lower floor 8 garage spaces have been...

Original 38 garage spaces, some converted into storage rooms and workshops. The building consists of 2 floors with separate entrances. On the upper floor are mainly storage rooms and 3 garage spaces. On the lower floor 8 garage spaces have been converted into a car repair shop. Both levels can be accessed by car. Very good return of investment! All places are rented out! Contact us for any questions or appointments. Key is in the office.