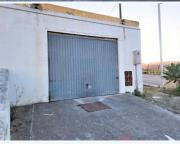

## # R4350304, COMMERCIAL GARAGE IN MANILVA

Original 38 garage spaces, some converted into storage rooms and workshops. The building consists of 2 floors with separate entrances. On the upper floor are mainly storage rooms and 3 garage spaces. On the lower floor 8 garage spaces have been...

Original 38 garage spaces, some converted into storage rooms and workshops. The building consists of 2 floors with separate entrances. On the upper floor are mainly storage rooms and 3 garage spaces. On the lower floor 8 garage spaces have been converted into a car repair shop. Both levels can be accessed by car. Very good return of investment! All places are rented out! Contact us for any questions or appointments. Key is in the office.