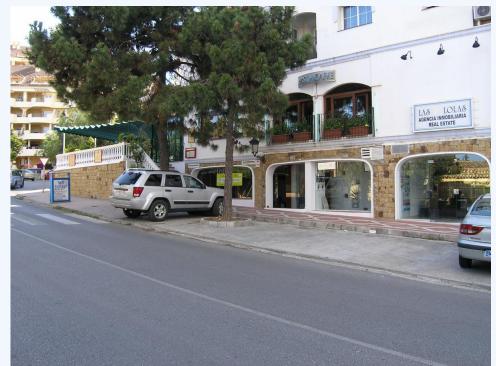

## # R3513646, COMMERCIAL SHOP IN NUEVA ANDALUCÍA

Commercial premises in a very central location in Nueva Andaluc $\tilde{A}$ a, close to Centro Plaza and Puerto Ban $\tilde{A}^{o}$ s. The property is on street level and has big shop windows to the busy street with parking spaces in front. It has  $140 \text{m} \hat{A}^{2}$  in total and is...

Commercial premises in a very central location in Nueva AndalucÃa, close to Centro Plaza and Puerto  $BanÃ^\circ s$ . The property is on street level and has big shop windows to the busy street with parking spaces in front. It has  $140mÂ^2$  in total and is divided up into 2 locals. One of 80m2 and the other one of 60m2. The actual rental income is 2.100 Euros per month. The tenants have been in there for years and have always paid the rent on time, which guarantees you an ROI of approx. 5% per year.