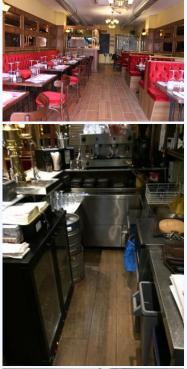

## # R3502624, COMMERCIAL RESTAURANT IN **CALAHONDA**

This well known, popular restaurant is located in a busy commercial center in Calahonda. Frequently visited by locals as well as by holiday makers. Inside seating for 28 guests and outside seating for 32 guests. High income can be proven. All kitchen...

This well known, popular restaurant is located in a busy commercial center in Calahonda. Frequently visited by locals as well as by holiday makers. Inside seating for 28 guests and outside seating for 32 guests. High income can be proven. All kitchen appliances and furniture included. Ready to get started, license in place.