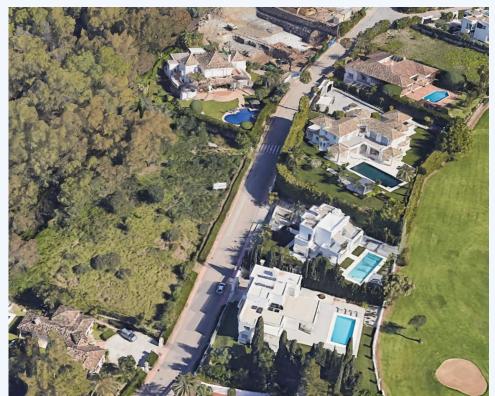

## # R4289248, PLOT LAND IN NUEVA ANDALUCÍA

The plot spans over an area of 1,856 square meters with a build capacity of 20%, offering ample space to build a dream home or investment property. Nueva Andalucia is a sought-after location in the Costa del Sol region of southern Spain, known for its...

The plot spans over an area of 1,856 square meters with a build capacity of 20%, offering ample space to build a dream home or investment property. Nueva Andalucia is a sought-after location in the Costa del Sol region of southern Spain, known for its luxurious homes, golf courses, and proximity to popular amenities. The plot offers stunning views of the surrounding mountains and is conveniently located near shops, restaurants, and other attractions. With its prime location and generous size, this plot presents an excellent opportunity for those looking to invest in a piece of paradise in Nueva Andalucia.