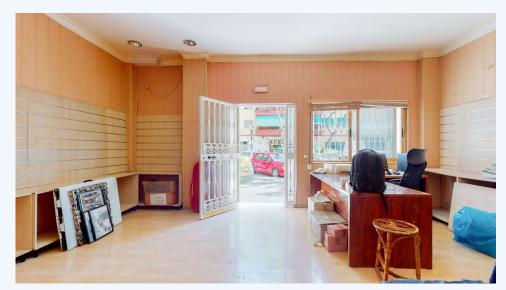

## # R4329598, COMMERCIAL COMMERCIAL PREMISES IN FUENGIROLA

Open-plan premises with independent entrance, at street level in a commercial area close to schools, shops and businesses. 92 meters built  $\hat{a}$ ,  $\neg 215$  annual IBI  $\hat{a}$ ,  $\neg 23$  monthly community NEEDS REFORM Open-plan premises with independent entrance, at street level in a commercial area close to schools, shops and businesses. 92 meters built  $\hat{a}$ ,  $\neg 215$  annual IBI  $\hat{a}$ ,  $\neg 23$  monthly community NEEDS REFORM