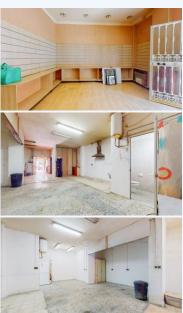

## # R4329598, COMMERCIAL COMMERCIAL PREMISES IN FUENGIROLA

Open-plan premises with independent entrance, at street level in a commercial area close to schools, shops and businesses. 92 meters built  $\hat{a}$ ,  $\neg 215$  annual IBI  $\hat{a}$ ,  $\neg 23$  monthly community NEEDS REFORM Open-plan premises with independent entrance, at street level in a commercial area close to schools, shops and businesses. 92 meters built  $\hat{a}$ ,  $\neg 215$  annual IBI  $\hat{a}$ ,  $\neg 23$  monthly community NEEDS REFORM