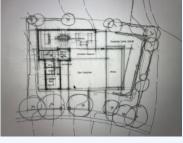

## # R4340506, PLOT RESIDENTIAL IN SOTOGRANDE ALTO

A great investment in a very desired area of Sotogrande. This 1100m2 plot is South, South East facing. From the upper level and solarium it has stunning sea views. It has sketches for a two storey villa with infinity pool. Great price!! A great investment in a very desired area of Sotogrande. This 1100m2 plot is South, South East facing. From the upper level and solarium it has stunning sea views. It has sketches for a two storey villa with infinity pool.