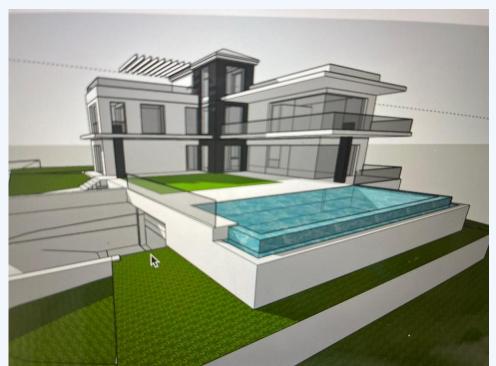

## # R4340506, PLOT RESIDENTIAL IN SOTOGRANDE ALTO

A great investment in a very desired area of Sotogrande. This 1100m2 plot is South, South East facing. From the upper level and solarium it has stunning sea views. It has sketches for a two storey villa with infinity pool. Great price!! A great investment in a very desired area of Sotogrande. This 1100m2 plot is South, South East facing. From the upper level and solarium it has stunning sea views. It has sketches for a two storey villa with infinity pool.