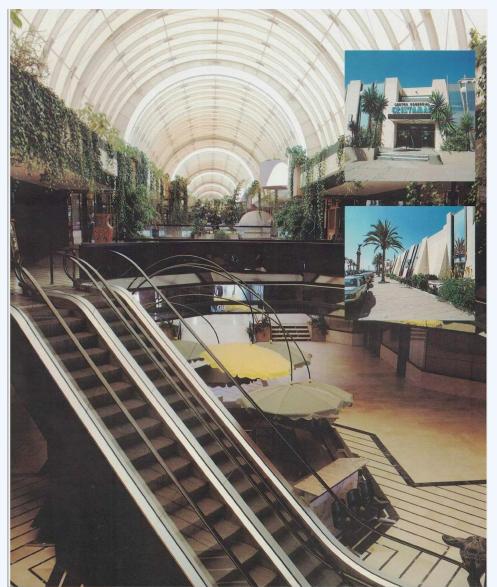

## # R4333858, COMMERCIAL OFFICE IN PUERTO BANÚS

Cristamar is a mall comprises by 114 local comercial in the heart of Puerto Banus, three levels with underground parking for your clients on the ground floor restaurants, shops, and services, pharmacy at the north corner a gym, and on the second...

Cristamar is a mall comprises by 114 local comercial in the heart of Puerto Banus, three levels with underground parking for your clients on the ground floor restaurants, shops, and services, pharmacy at the north corner a gym, and on the second floor offices