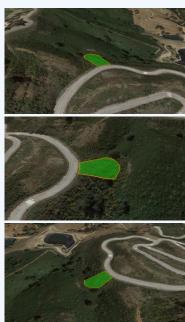

## # R3468298, PLOT RESIDENTIAL IN LA CALA GOLF

Residential Plot, La Cala Golf, Costa del Sol. Garden/Plot 1411 m $\hat{A}^2$ . Setting : Country, Mountain Pueblo, Close To Golf, Close To Schools, Close To Forest. Orientation : East, South East. Pool : Room For Pool. Views : Sea, Mountain, Golf,...

Residential Plot, La Cala Golf, Costa del Sol. Garden/Plot 1411 m $\hat{A}^2$ . Setting : Country, Mountain Pueblo, Close To Golf, Close To Schools, Close To Forest. Orientation : East, South East. Pool : Room For Pool. Views : Sea, Mountain, Golf, Panoramic. Utilities : Electricity, Drinkable Water. Category : Off Plan.