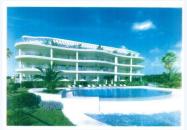

## # R4317724, PLOT RESIDENTIAL IN ESTEPONA

VERY NICE COMMERCIAL PLOT WITH AN EXISTING PROJECT OF 3 BLOCKS FOR 48 UNITS. THE AVERAGE LIVING AREA OF THE APARTMENTS IS PLANED FOR 112 m². THE PLOT IS TOTALLY FLAT AND THE INFRASTRUCTURE ALREADY EXISTS. THE PROPERTY IS LOCATED AT THE FOOTSTEPS OF...

VERY NICE RESIDENTIAL PLOT WITH AN EXISTING PROJECT OF 3 BLOCKS FOR 33 UNITS. THE PLOT IS TOTALLY FLAT AND THE INFRASTRUCTURE ALREADY EXISTS. THE PROPERTY IS LOCATED AT THE FOOTSTEPS OF SELWO, NOT FAR AWAY FROM SONORA BEACH AND TIKITANO. FOR MORE INFORMATION PLEASE CONTACT US.