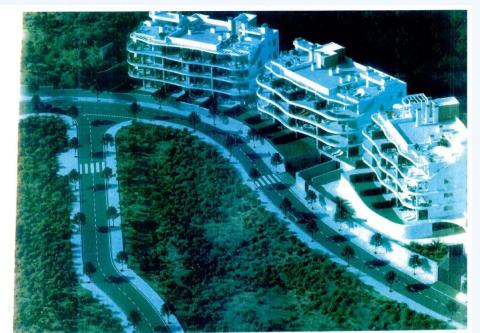

## # R4317724, PLOT RESIDENTIAL IN ESTEPONA

VERY NICE COMMERCIAL PLOT WITH AN EXISTING PROJECT OF 3 BLOCKS FOR 48 UNITS. THE AVERAGE LIVING AREA OF THE APARTMENTS IS PLANED FOR 112 m². THE PLOT IS TOTALLY FLAT AND THE INFRASTRUCTURE ALREADY EXISTS. THE PROPERTY IS LOCATED AT THE FOOTSTEPS OF...

VERY NICE RESIDENTIAL PLOT WITH AN EXISTING PROJECT OF 3 BLOCKS FOR 33 UNITS. THE PLOT IS TOTALLY FLAT AND THE INFRASTRUCTURE ALREADY EXISTS. THE PROPERTY IS LOCATED AT THE FOOTSTEPS OF SELWO, NOT FAR AWAY FROM SONORA BEACH AND TIKITANO. FOR MORE INFORMATION PLEASE CONTACT US.