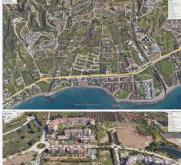

## # R4317724, PLOT RESIDENTIAL IN ESTEPONA

VERY NICE COMMERCIAL PLOT WITH AN EXISTING PROJECT OF 3 BLOCKS FOR 48 UNITS. THE AVERAGE LIVING AREA OF THE APARTMENTS IS PLANED FOR 112 m². THE PLOT IS TOTALLY FLAT AND THE INFRASTRUCTURE ALREADY EXISTS. THE PROPERTY IS LOCATED AT THE FOOTSTEPS OF...

VERY NICE RESIDENTIAL PLOT WITH AN EXISTING PROJECT OF 3 BLOCKS FOR 33 UNITS. THE PLOT IS TOTALLY FLAT AND THE INFRASTRUCTURE ALREADY EXISTS. THE PROPERTY IS LOCATED AT THE FOOTSTEPS OF SELWO, NOT FAR AWAY FROM SONORA BEACH AND TIKITANO. FOR MORE INFORMATION PLEASE CONTACT US.