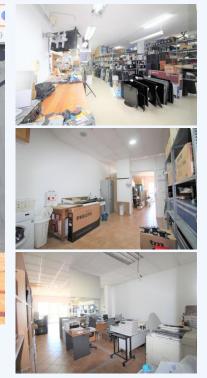

Spacious location in a booming area, Atalaya Baja, with direct access to the main road, both towards Marbella and Estepona direction. The premises are divided into two floors, right now the floor below is a warehouse and the one above is open to the public with double glazed entrance. Near this place are several hotels, supermarkets, residential area with many developments, so it is a good investment to start any business.