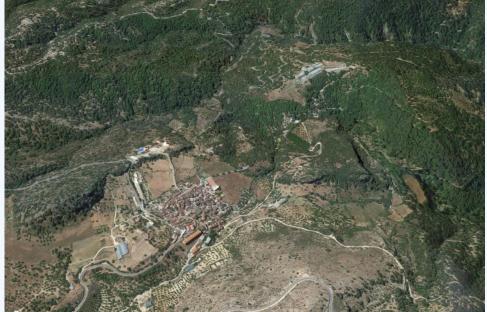

FINCA OF 100 HECTARES, IT COULD BE A HOTEL Rustic property of 1.060.633 m2 with residential use with project for the construction of a hotel tourist complex, in the municipality of Alpandeire (Valle del Genal) with great views of the Serrania de...

FINCA OF 100 HECTARES, IT COULD BE A HOTEL Rustic property of 1.060.633 m2 with residential use with project for the construction of a hotel tourist complex, in the municipality of Alpandeire (Valle del Genal) with great views of the Serrania de Ronda, 15 km from Ronda and 10 minutes from the future Ronda-Costa del Sol. Country property, which makes it very suitable for walking, riding or cycling. With extraordinary panoramic views of the valley. Trees: cork oaks, oaks and chestnuts. Cork production of about 3,000 quintals. Currently it has 8 warehouses (10,000 m2 approximately); 2 houses for workers and a farmhouse with 6 rooms to restore. Municipal support: declared area of public and social interest in the municipal council of Alpandeire.