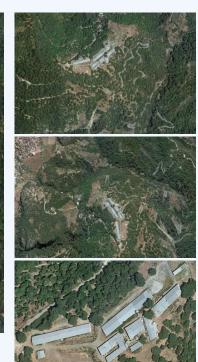

FINCA OF 100 HECTARES, IT COULD BE A HOTEL Rustic property of 1.060.633 m2 with residential use with project for the construction of a hotel tourist complex, in the municipality of Alpandeire (Valle del Genal) with great views of the Serrania de Ronda, 15 km from Ronda and 10 minutes from the future Ronda-Costa del Sol. Country property, which makes it very suitable for walking, riding or cycling. With extraordinary panoramic views of the valley. Trees: cork oaks, oaks and chestnuts. Cork production of about 3,000 quintals. Currently it has 8 warehouses (10,000 m2 approximately); 2 houses for workers and a farmhouse with 6 rooms to restore. Municipal support: declared area of public and social interest in the municipal council of Alpandeire.