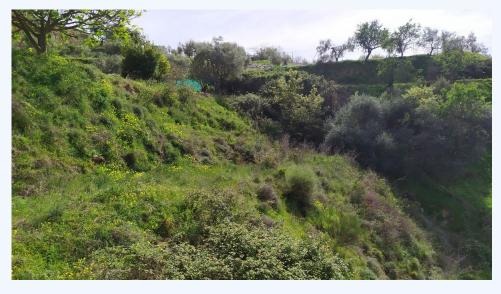

## **For sale.** € 116,600

Land divided into 2 plots, one of 1,716m2 consisting of 2 buildings; 1 tool house of 40m2 and a house halfway to finish of about 70m2 approx. The second plot consists of 1,307m2 on a slope. It has its own water well, septic tank and electricity supply...

Land divided into 2 plots, one of 1,716m2 consisting of 2 buildings; 1 tool house of 40m2 and a house halfway to finish of about 70m2 approx. The second plot consists of 1,307m2 on a slope. It has its own water well, septic tank and electricity supply very close. ARF