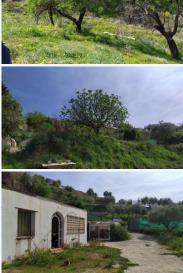

## **For sale.** € 116,600

Land divided into 2 plots, one of 1,716m2 consisting of 2 buildings; 1 tool house of 40m2 and a house halfway to finish of about 70m2 approx. The second plot consists of 1,307m2 on a slope. It has its own water well, septic tank and electricity supply...

Land divided into 2 plots, one of 1,716m2 consisting of 2 buildings; 1 tool house of 40m2 and a house halfway to finish of about 70m2 approx. The second plot consists of 1,307m2 on a slope. It has its own water well, septic tank and electricity supply very close. ARF