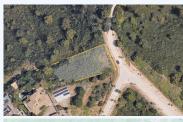

Buildable plot of 2114 m2 (634 m2 of building area) located in one of the most exclusive areas of Elviria. Building volume: 0,30 m2 ceiling/m2 floor areaâ€" In terms of city planning, the plot is included in the sector of developable land in...

Buildable plot of 2114 m2 (634 m2 of building area) located in one of the most exclusive areas of Elviria. Building volume: 0,30 m2 ceiling/m2 floor areaâ€". In terms of city planning, the plot is included in the sector of developable land in execution URP-VB-2.1 (SUO-E) with an approved development plan, compensation action system for single-family residential exempt use UE-4.3. An excellent investment opportunity in a highly popular, peaceful, and safe residential area, mainly composed of luxury villas and apartments with sea and mountain views, surrounded by beautiful gardens and golf courses. The most beautiful beaches on the Costa del Sol, such as Nikki Beach and Elviria Beach, are within easy reach.