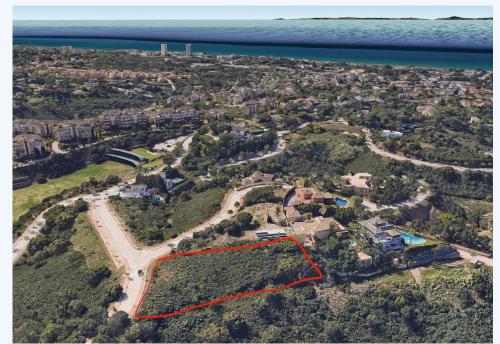

Buildable plot of 2114 m2 (634 m2 of building area) located in one of the most exclusive areas of Elviria. Building volume: 0,30 m2 ceiling/m2 floor areaâ€" In terms of city planning, the plot is included in the sector of developable land in...

Buildable plot of 2114 m2 (634 m2 of building area) located in one of the most exclusive areas of Elviria. Building volume: 0,30 m2 ceiling/m2 floor areaâ€". In terms of city planning, the plot is included in the sector of developable land in execution URP-VB-2.1 (SUO-E) with an approved development plan, compensation action system for single-family residential exempt use UE-4.3. An excellent investment opportunity in a highly popular, peaceful, and safe residential area, mainly composed of luxury villas and apartments with sea and mountain views, surrounded by beautiful gardens and golf courses. The most beautiful beaches on the Costa del Sol, such as Nikki Beach and Elviria Beach, are within easy reach.