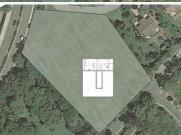

Huge flat plot of almost 3,900 m2 situated in a private and prestigious residential area surrounded by luxury villas next to the Real Club de Golf of Sotogrande. Its building volume is 30%. The plot already has a project to build a villa designed by...

Huge flat plot of almost 3,900 m2 situated in a private and prestigious residential area surrounded by luxury villas next to the Real Club de Golf of Sotogrande. Its building volume is 30%. The plot already has a project to build a villa designed by the ARK architectural studi and the relevant licenses, as well as the ICIO (the Spanish Tax on Building Works, Installations and other Constructions) already paid on the project. The project envisages a state-of-the-art villa on one level plus basement, with 5 en-suite bedrooms, guest toilet, office, garage for 3 cars and much more. The project description report is available on request. The previous house has already been demolished and the plot is ready to start building.