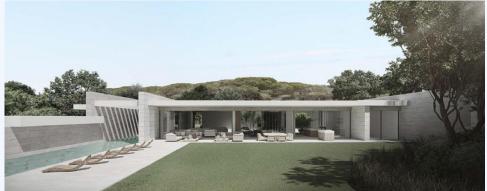

Huge flat plot of almost 3,900 m2 situated in a private and prestigious residential area surrounded by luxury villas next to the Real Club de Golf of Sotogrande. Its building volume is 30%. The plot already has a project to build a villa designed by...

Huge flat plot of almost 3,900 m2 situated in a private and prestigious residential area surrounded by luxury villas next to the Real Club de Golf of Sotogrande. Its building volume is 30%. The plot already has a project to build a villa designed by the ARK architectural studi and the relevant licenses, as well as the ICIO (the Spanish Tax on Building Works, Installations and other Constructions) already paid on the project. The project envisages a state-of-the-art villa on one level plus basement, with 5 en-suite bedrooms, guest toilet, office, garage for 3 cars and much more. The project description report is available on request. The previous house has already been demolished and the plot is ready to start building.