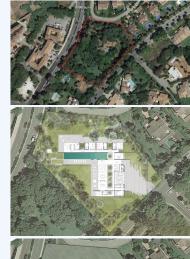

Huge flat plot of almost 3,900 m2 situated in a private and prestigious residential area surrounded by luxury villas next to the Real Club de Golf of Sotogrande. Its building volume is 30%. The plot already has a project to build a villa designed by...

Huge flat plot of almost 3,900 m2 situated in a private and prestigious residential area surrounded by luxury villas next to the Real Club de Golf of Sotogrande. Its building volume is 30%. The plot already has a project to build a villa designed by the ARK architectural studi and the relevant licenses, as well as the ICIO (the Spanish Tax on Building Works, Installations and other Constructions) already paid on the project. The project envisages a state-of-the-art villa on one level plus basement, with 5 en-suite bedrooms, guest toilet, office, garage for 3 cars and much more. The project description report is available on request. The previous house has already been demolished and the plot is ready to start building.