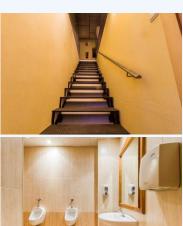

Magnificent large industrial warehouse in the industrial estate of Estepona. This warehouse is divided into two floors and the total surface is 700m. On the ground floor there is a large open area with plenty of space to store all kinds of equipment. On the far end there is a room that was initially built as a kitchen, and has a small lift to transport items to the upper floor. On the same floor are the bathrooms, ladies with several WC, gentlemen's WC and another for the disabled. On the upper floor all the space is diaphanous which has access by a staircase. The warehouse is in very good condition and has good construction qualities, different switchboards with their respective electrical installations, approved smoke extractors for kitchen or restaurant use, general air conditioning with hot and cold compressors and butane gas installation. The warehouse is available to develop any type of commercial activity. It also complies with the regulations of the town hall with fire extinguishers, emergency exits etc.