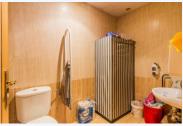

Magnificent large industrial warehouse in the industrial estate of Estepona. This warehouse is divided into two floors and the total surface is 700m. On the ground floor there is a large open area with plenty of space to store all kinds of equipment. On the far end there is a room that was initially built as a kitchen, and has a small lift to transport items to the upper floor. On the same floor are the bathrooms, ladies with several WC, gentlemen's WC and another for the disabled. On the upper floor all the space is diaphanous which has access by a staircase. The warehouse is in very good condition and has good construction qualities, different switchboards with their respective electrical installations, approved smoke extractors for kitchen or restaurant use, general air conditioning with hot and cold compressors and butane gas installation. The warehouse is available to develop any type of commercial activity. It also complies with the regulations of the town hall with fire extinguishers, emergency exits etc.