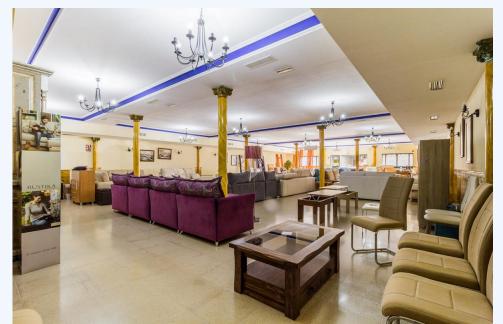

Magnificent large industrial warehouse in the industrial estate of Estepona. This warehouse is divided into two floors and the total surface is 700m. On the ground floor there is a large open area with plenty of space to store all kinds of equipment. On the far end there is a room that was initially built as a kitchen, and has a small lift to transport items to the upper floor. On the same floor are the bathrooms, ladies with several WC, gentlemen's WC and another for the disabled. On the upper floor all the space is diaphanous which has access by a staircase. The warehouse is in very good condition and has good construction qualities, different switchboards with their respective electrical installations, approved smoke extractors for kitchen or restaurant use, general air conditioning with hot and cold compressors and butane gas installation. The warehouse is available to develop any type of commercial activity. It also complies with the regulations of the town hall with fire extinguishers, emergency exits etc.