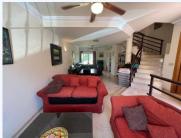

Great semi detached house close to Cabopina, 20 mins walk from the marina and 4 minutes drive. the end house of only 5 which share a lovely communal pool and garden, giving the feel of having your own pool. large lounge diner which leads off into the kitchen and out to the rear terrace, being at the end you have more garden to the side of the house which is private. downstairs WC, upstairs 3 bedrooms all having access to a terrace, master having ensuite and one further family bathroom. on the second floor is a large private roof terrace with amazing sea and mountain views priced to sell Semi-Detached House, Cabopino, Costa del Sol. 3 Bedrooms, 2 Bathrooms, Built 146 m², Terrace 20 m². Setting: Close To Golf, Close To Port, Close To Marina. Orientation: South West. Condition: Excellent. Pool: Communal. Climate Control: Air Conditioning. Views: Sea, Mountain, Garden, Pool. Features: Covered Terrace, Fitted Wardrobes, Private Terrace, WiFi, Ensuite Bathroom, Marble Flooring, Double Glazing. Furniture: Fully Furnished. Kitchen: Fully Fitted. Garden: Communal. Parking: More Than One, Private. Utilities: Electricity. Category: Bargain, Holiday Homes.