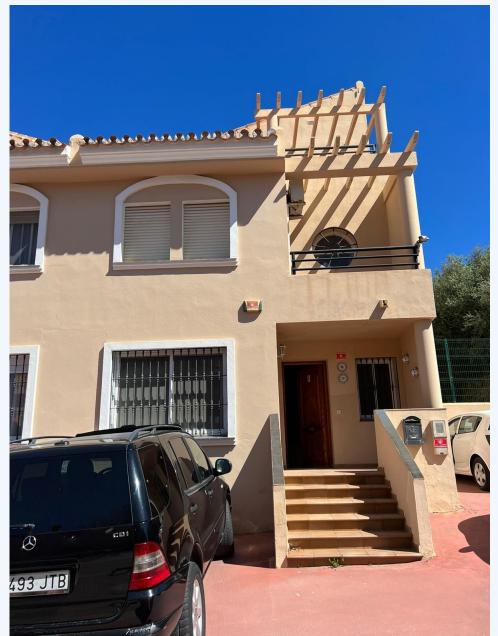

## # R4289734, VILLA SEMI DETACHED IN CABOPINO

Great semi detached house close to Cabopina, 20 mins walk from the marina and 4 minutes drive, the end house of only 5 which share a lovely communal pool and garden, giving the feel of having your own pool, large lounge diner which leads off into the...

Great semi detached house close to Cabopina, 20 mins walk from the marina and 4 minutes drive. the end house of only 5 which share a lovely communal pool and garden, giving the feel of having your own pool. large lounge diner which leads off into the kitchen and out to the rear terrace, being at the end you have more garden to the side of the house which is private. downstairs WC, upstairs 3 bedrooms all having access to a terrace, master having ensuite and one further family bathroom. on the second floor is a large private roof terrace with amazing sea and mountain views priced to sell Semi-Detached House, Cabopino, Costa del Sol. 3 Bedrooms, 2 Bathrooms, Built 146 m², Terrace 20 m². Setting: Close To Golf, Close To Port, Close To Marina. Orientation: South West. Condition: Excellent. Pool: Communal. Climate Control: Air Conditioning. Views: Sea, Mountain, Garden, Pool. Features: Covered Terrace, Fitted Wardrobes, Private Terrace, WiFi, Ensuite Bathroom, Marble Flooring, Double Glazing. Furniture: Fully Furnished. Kitchen: Fully Fitted. Garden: Communal. Parking: More Than One, Private. Utilities: Electricity. Category: Bargain, Holiday Homes.