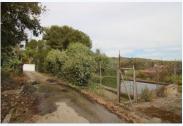

Rustic finca with farmhouse only 5 minutes from CoÃn by car. The land has two constructions, one of them as a farmhouse of 72 meters currently registered, pool and bbq. Land of 3.357 meters with a variety of fruit trees, such as walnut, lemon, orange trees.... In an area with plenty of water. The road is asphalted in its totality. Due to the size and quality of the land, it is possible to build future buildings as a farm.