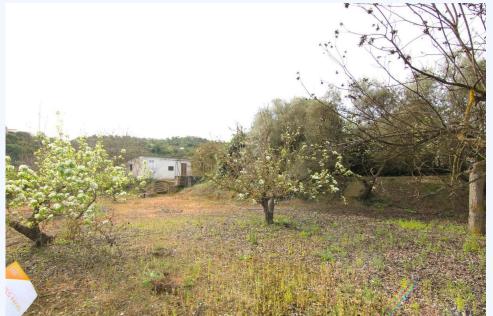

Rustic finca with farmhouse only 5 minutes from CoÃn by car. The land has two constructions, one of them as a farmhouse of 72 meters currently registered, pool and bbq. Land of 3.357 meters with a variety of fruit trees, such as walnut, lemon, orange trees.... In an area with plenty of water. The road is asphalted in its totality. Due to the size and quality of the land, it is possible to build future buildings as a farm.