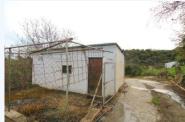

Rustic finca with farmhouse only 5 minutes from CoÃn by car. The land has two constructions, one of them as a farmhouse of 72 meters currently registered, pool and bbq. Land of 3.357 meters with a variety of fruit trees, such as walnut, lemon, orange trees.... In an area with plenty of water. The road is asphalted in its totality. Due to the size and quality of the land, it is possible to build future buildings as a farm.