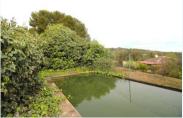

Rustic finca with farmhouse only 5 minutes from CoÃn by car. The land has two constructions, one of them as a farmhouse of 72 meters currently registered, pool and bbq. Land of 3.357 meters with a variety of fruit trees, such as walnut, lemon, orange trees.... In an area with plenty of water. The road is asphalted in its totality. Due to the size and quality of the land, it is possible to build future buildings as a farm.