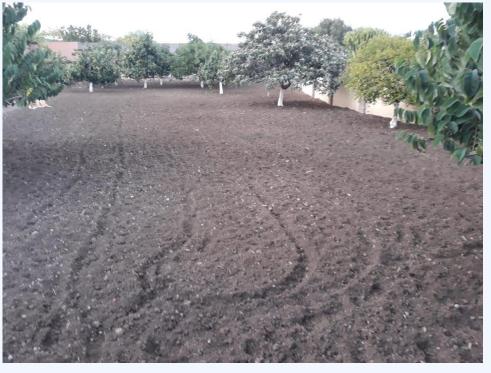

## For sale. € 196,000

Rustic flat plot located in a semi-rural area, yet only 5 minutes drive from the sea. Presently used for growing fruit trees. It is classifies as rustic land and you cannot build a house on it, except for a prefabricated house. Rustic flat plot located in a semi-rural area, yet only 5 minutes drive from the sea. Presently used for growing fruit trees. It is classifies as rustic land and you cannot build a house on it, except for a prefabricated house.