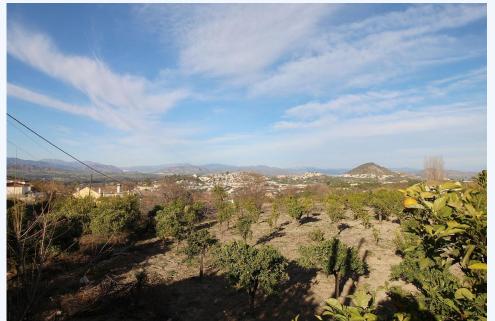

Opportunity for investors!!! Urban developable rustic plot located in a flourishing and high-demand area in  $Co\tilde{A}n$ . 1050 m2/roof ( $250,00\hat{a},\neg x \text{ m2/roof}$ ), pro indiviso to build 10 houses. On Avenida Fuengirola, 2 minutes up from the Shell roundabout, is this subplot (SUPR-10) with the best connections to the center of  $Co\tilde{A}n$ , the industrial park and shopping areas, and with excellent views. It is possible to increase the purchase on the plot to develop and build more houses. The urban planning of the area is approved and programmed.