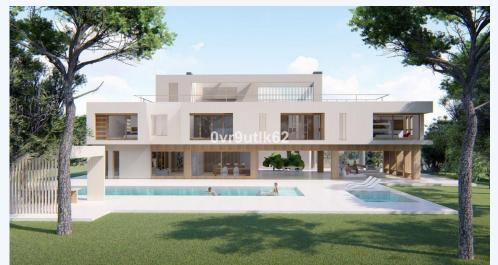

## # R4103350, VILLA DETACHED IN SOTOGRANDE ALTO

Spectacular villa under construction in La Reserva, Sotogrande

Spectacular villa under construction in La Reserva, Sotogrande. Perfect orientation to the south, providing wide views of the Sea and mountains. The new build property due for completion shortly lies on a 2,560 m2 plot. Property built with cross-laminated timber structure system (CLT). The pioneering construction method prevents cracks to the structure in future due to its flexible mobility. The villa offers an open plan living room, 4 en suite bedrooms with the option to create an additional suite, as well as utility room and private garage. Perfect location close to Sotogrande International School, 10 minutes' drive to Sotogrande Port.