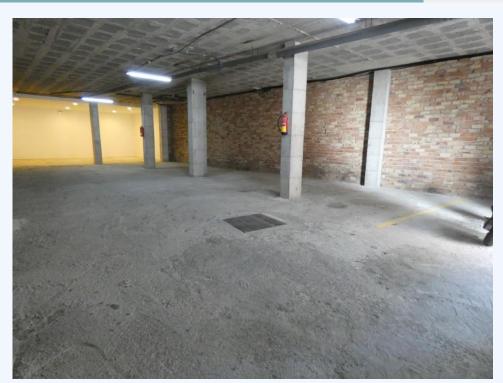

## # R3274117, COMMERCIAL COMMERCIAL PREMISES IN ALHAURÍN EL GRANDE

Big warehouse of  $240 m \hat{A}^2$  for use as garage (9 parking spaces), storage or any other commercial use. It has very good access and is in a great commercial location.

Big warehouse of  $240 m \hat{A}^2$  for use as garage (9 parking spaces), storage or any other commercial use. It has very good access and is in a great commercial location.