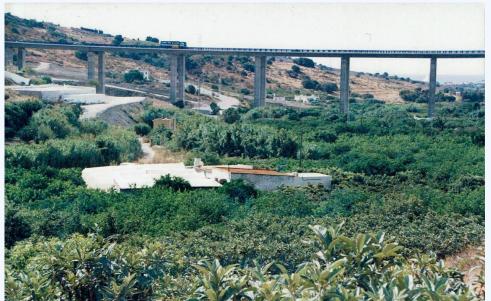

Rustic plot in Guadalob $\tilde{A}^3$ n, Estepona West, with one hectare, sixty-seven areas and sixty-seven centiareas, equivalent to three bushels and nine bushels of land of the measure of the country, of these one fanega and nine bushel trees with trees...

Rustic plot in Guadalob $\tilde{A}^3$ n, Estepona West, with one hectare, sixty-seven areas and sixty-seven centiareas, equivalent to three bushels and nine bushels of land of the measure of the country, of these one fanega and nine bushel trees with trees frutales and the two remaining fanegas of dry land.