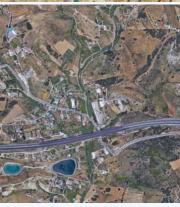

Rustic plot in Guadalob $\tilde{A}^3$ n, Estepona West, with one hectare, sixty-seven areas and sixty-seven centiareas, equivalent to three bushels and nine bushels of land of the measure of the country, of these one fanega and nine bushel trees with trees...

Rustic plot in Guadalob $\tilde{A}^3$ n, Estepona West, with one hectare, sixty-seven areas and sixty-seven centiareas, equivalent to three bushels and nine bushels of land of the measure of the country, of these one fanega and nine bushel trees with trees frutales and the two remaining fanegas of dry land.