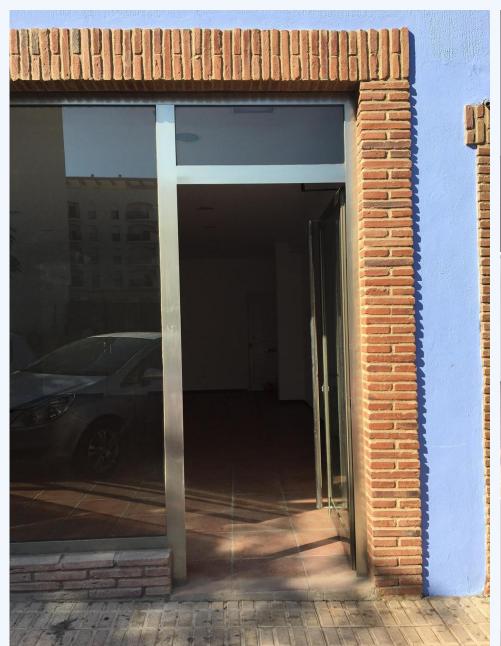

## # R3237022, COMMERCIAL COMMERCIAL PREMISES IN SAN LUIS DE SABINILLAS

Brand new local in Sabinillas. Large storefront windows overlooking the street. A lot of step. Commercial Premises, San Luis de Sabinillas, Costa del Sol. Built 54 m $\hat{A}^2$ . Setting : Village, Close To Shops, Close To Sea, Close To Schools. Orientation...

Brand new local in Sabinillas. Large storefront windows overlooking the street. A lot of step. Commercial Premises, San Luis de Sabinillas, Costa del Sol. Built  $54 \, \text{m} \hat{A}^2$ . Setting: Village, Close To Shops, Close To Sea, Close To Schools. Orientation: South West. Condition: Excellent. Views: Urban. Features: Storage Room. Furniture: Not Furnished. Parking: Street. Utilities: Electricity, Drinkable Water. Category: Investment.