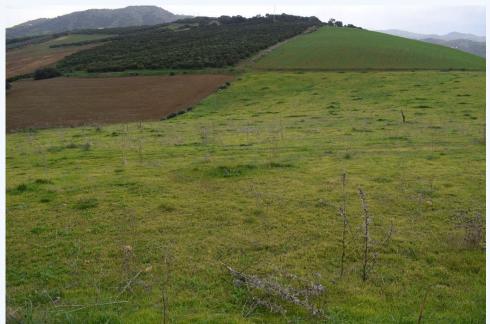

Spectacular plot in Guaro This plot has  $72.000 \text{m} \hat{A}^2$  practically all flat. Very good access from the road, and with stunning views. Do not hesitate to come and see it.

Spectacular plot in Guaro This plot has  $72.000 \text{m} \hat{A}^2$  practically all flat. Very good access from the road, and with stunning views. Do not hesitate to come and see it.