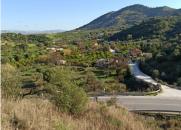

## For sale. € 175,000

BEAUTIFUL PLOTS FORMING A HILLSIDE NEAR THE VILLAGE OF GUARO HAS A TOTAL BETWEEN ALL OF 66.000 M2, GOOD ACCESS FROM THE ROAD TO THE FARM, WITH TREES SUCH AS WALNUT, ALMOND .... GOOD VIEWS, CLEAR AREA AND CLOSE TO THE RIO GRANDE. IN THE PRICE IS NOT ...

BEAUTIFUL PLOTS FORMING A HILLSIDE NEAR THE VILLAGE OF GUARO HAS A TOTAL BETWEEN ALL OF 66.000 M2, GOOD ACCESS FROM THE ROAD TO THE FARM, WITH TREES SUCH AS WALNUT, ALMOND .... GOOD VIEWS, CLEAR AREA AND CLOSE TO THE RIO GRANDE. IN THE PRICE IS NOT INCLUDED EXPENSES AND TAXES.