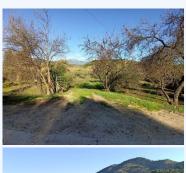

## For sale. € 175,000

BEAUTIFUL PLOTS FORMING A HILLSIDE NEAR THE VILLAGE OF GUARO HAS A TOTAL BETWEEN ALL OF 66.000 M2, GOOD ACCESS FROM THE ROAD TO THE FARM, WITH TREES SUCH AS WALNUT, ALMOND .... GOOD VIEWS, CLEAR AREA AND CLOSE TO THE RIO GRANDE. IN THE PRICE IS NOT ...

BEAUTIFUL PLOTS FORMING A HILLSIDE NEAR THE VILLAGE OF GUARO HAS A TOTAL BETWEEN ALL OF 66.000 M2, GOOD ACCESS FROM THE ROAD TO THE FARM, WITH TREES SUCH AS WALNUT, ALMOND .... GOOD VIEWS, CLEAR AREA AND CLOSE TO THE RIO GRANDE. IN THE PRICE IS NOT INCLUDED EXPENSES AND TAXES.