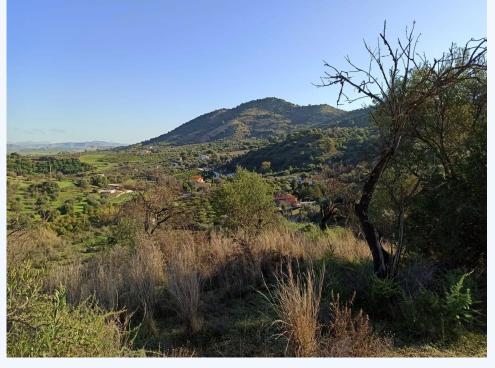

## For sale. € 175,000

BEAUTIFUL PLOTS FORMING A HILLSIDE NEAR THE VILLAGE OF GUARO HAS A TOTAL BETWEEN ALL OF 66.000 M2, GOOD ACCESS FROM THE ROAD TO THE FARM, WITH TREES SUCH AS WALNUT, ALMOND .... GOOD VIEWS, CLEAR AREA AND CLOSE TO THE RIO GRANDE. IN THE PRICE IS NOT ...

BEAUTIFUL PLOTS FORMING A HILLSIDE NEAR THE VILLAGE OF GUARO HAS A TOTAL BETWEEN ALL OF 66.000 M2, GOOD ACCESS FROM THE ROAD TO THE FARM, WITH TREES SUCH AS WALNUT, ALMOND .... GOOD VIEWS, CLEAR AREA AND CLOSE TO THE RIO GRANDE. IN THE PRICE IS NOT INCLUDED EXPENSES AND TAXES.