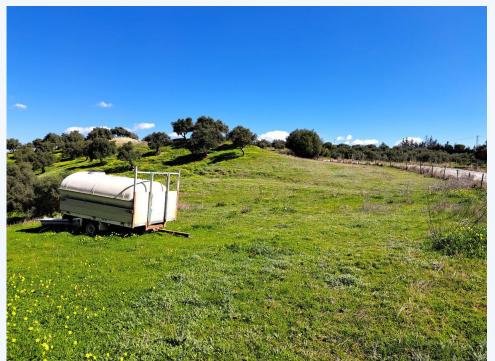

Beautiful large plot of land with panoramic views of the Guadalhorce Valle, just a short drive to La Trocha shopping centre in Coin. The easily accessible fenced plot has large flat areas next to the lane then slopes down the valley. It's primarily full of olive trees and a small fruit orchard. Current legislation permits the building of a 65m2 agricultural property. Water & electricity close by but not connected.