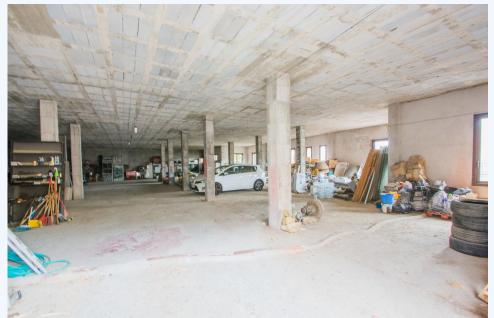

## # R3204136, COMMERCIAL COMMERCIAL PREMISES IN LA MAIRENA

Commercial Premises, La Mairena, Costa del Sol. Built 660 m $\hat{A}^2$ . Setting : Close To Golf, Close To Town, Close To Schools, Urbanisation. Orientation : West. Condition : Good. Category : Resale. Commercial Premises, La Mairena, Costa del Sol. Built 660 m $\hat{A}^2$ . Setting : Close To Golf, Close To Town, Close To Schools, Urbanisation. Orientation : West. Condition : Good. Category : Resale.