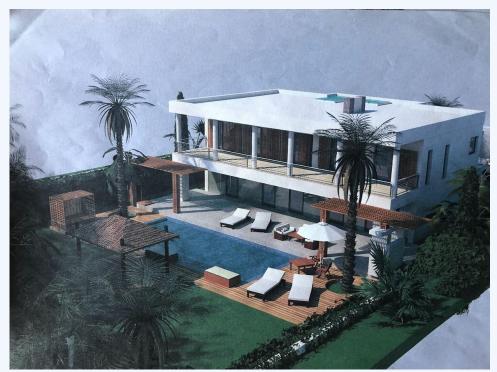

## # R3203836, PLOT RESIDENTIAL IN EL ROSARIO

A unique opportunity to build your own home in the Mediterranean, in El Rosario, Marbella! The land has 1014m2, facing south, with lots of light and is in a prized area. All amenities such as supermarkets, restaurants and the beach are only a couple of...

A unique opportunity to build your own home in the Mediterranean, in El Rosario, Marbella! The land has 1014m2, facing south, with lots of light and is in a prized area. All amenities such as supermarkets, restaurants and the beach are only a couple of minutes away by car. This land will not be long in the market!