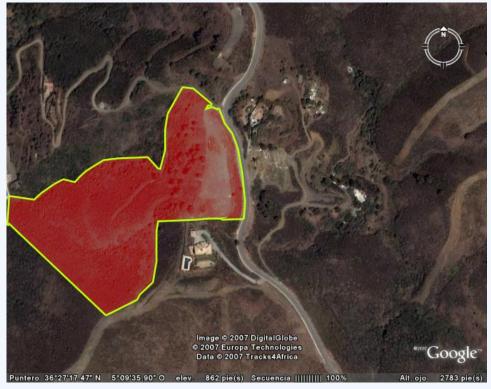

## **For sale.** € 1,750,000

Land, Estepona, Costa del Sol. Garden/Plot 52000 mÅ<sup>2</sup>. Setting : Close To Shops, Close To Town. Orientation : East, West. Condition : Excellent. Views : Sea, Mountain, Panoramic. Land, Estepona, Costa del Sol. Garden/Plot 52000 mÅ<sup>2</sup>. Setting : Close To Shops, Close To Town. Orientation : East, West. Condition : Excellent. Views : Sea, Mountain, Panoramic.