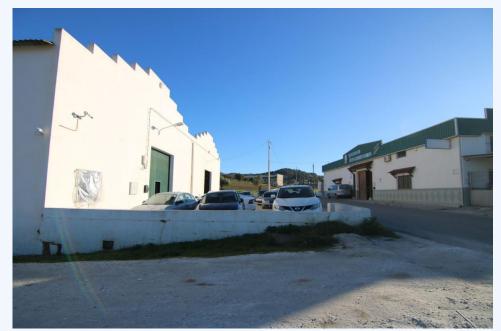

Plot of industrial building in Pol $\tilde{A}$ gono Cantarranas de Coin. It can be easily adapted for all types of businesses. Electricity outlets around the perimeter of the building. Plot area  $3000m\hat{A}^2$ . It is possible to build a warehouse of approximately 1500 -  $2000m\hat{A}^2$  with a height of more than 5 meters and up to 10 meters in the central part, with the possibility of two floors if required.