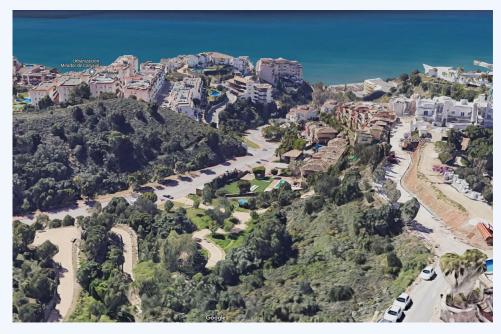

## For sale. € 650,000

For sale. Excellent urban plot of 1991 mÅ<sup>2</sup> in a privileged area of BenalmÃ<sub>1</sub>dena. Just 500 metres from the beach of Carvajal. Totally surrounded by urbanised green areas. Wide views. PLOT WITH SEA VIEWS. Qualified as land, type U1 single-family,...

For sale. Excellent urban plot of 1991  $m\hat{A}^2$  in a privileged area of Benalm $\tilde{A}_i$ dena. Just 500 metres from the beach of Carvajal. Totally surrounded by urbanised green areas. Wide views. PLOT WITH SEA VIEWS. Qualified as land, type U1 single-family, there is the possibility of building 1, 2 or 3 houses, all of them with large gardens, swimming pools, terraces and independent garages. DETAILS OF THE PLOT Surface area: 1991 m2 Maximum occupation 25%: 497m2 Maximum buildable area 0,38: 756m2 Minimum plot to segregate: 600m2