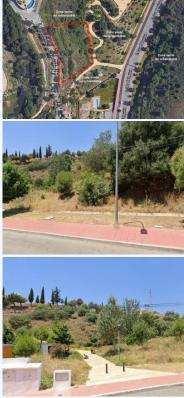

## For sale. € 650,000

For sale. Excellent urban plot of 1991 mÅ<sup>2</sup> in a privileged area of BenalmÃ<sub>1</sub>dena. Just 500 metres from the beach of Carvajal. Totally surrounded by urbanised green areas. Wide views. PLOT WITH SEA VIEWS. Qualified as land, type U1 single-family,...

For sale. Excellent urban plot of 1991  $m\hat{A}^2$  in a privileged area of Benalm $\tilde{A}_i$ dena. Just 500 metres from the beach of Carvajal. Totally surrounded by urbanised green areas. Wide views. PLOT WITH SEA VIEWS. Qualified as land, type U1 single-family, there is the possibility of building 1, 2 or 3 houses, all of them with large gardens, swimming pools, terraces and independent garages. DETAILS OF THE PLOT Surface area: 1991 m2 Maximum occupation 25%: 497m2 Maximum buildable area 0,38: 756m2 Minimum plot to segregate: 600m2