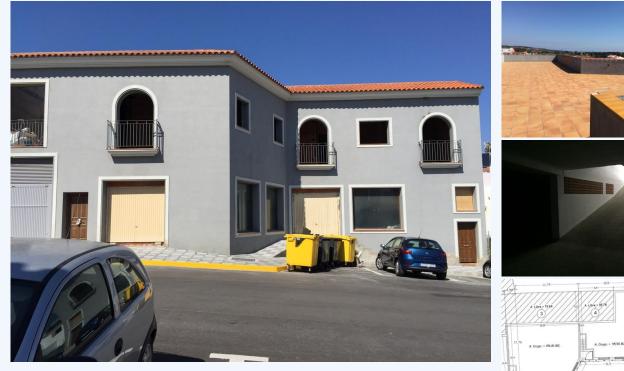

## # R3140005, COMMERCIAL COMMERCIAL PREMISES IN PUEBLO NUEVO DE GUADIARO

A Ouge + 195.0 RZ.

Commercial Premises, Pueblo Nuevo de Guadiaro, Costa del Sol. Built 836 mÂ<sup>2</sup>, Terrace 227 mÂ<sup>2</sup>. Setting : Town, Suburban, Commercial Area, Village, Close To Golf, Close To Port, Close To Shops, Close To Sea, Close To Schools. Orientation : South...

Commercial Premises, Pueblo Nuevo de Guadiaro, Costa del Sol. Built 836 m $\hat{A}^2$ , Terrace 227 m $\hat{A}^2$ . Setting : Town, Suburban, Commercial Area, Village, Close To Golf, Close To Port, Close To Shops, Close To Sea, Close To Schools. Orientation : South East. Condition : New Construction. Views : Courtyard, Urban, Street. Features : Private Terrace, Solarium. Furniture : Not Furnished. Kitchen : Not Fitted. Parking : Underground, More Than One. Utilities : Electricity. Category : Distressed, Investment, Off Plan.