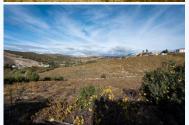

Land on undeveloped land for protection of vineyards with a house in Manilva. The property has a total of 46,000m2 of which 27,000m2 are protected vineyards. The house has 60m2, but it does not have electricity or water. The house needs a...

Land on undeveloped land for protection of vineyards with a house in Manilva. The property has a total of 46,000m2 of which 27,000m2 are protected vineyards. The house has 60m2, but it does not have electricity or water. The house needs a comprehensive reform. It also has a 16m2 warehouse. The property is in a good location, just a few minutes from Sabinillas and the beach and the town of Manilva.