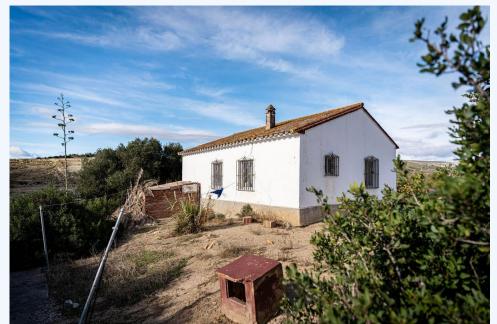

Land on undeveloped land for protection of vineyards with a house in Manilva. The property has a total of 46,000m2 of which 27,000m2 are protected vineyards. The house has 60m2, but it does not have electricity or water. The house needs a...

Land on undeveloped land for protection of vineyards with a house in Manilva. The property has a total of 46,000m2 of which 27,000m2 are protected vineyards. The house has 60m2, but it does not have electricity or water. The house needs a comprehensive reform. It also has a 16m2 warehouse. The property is in a good location, just a few minutes from Sabinillas and the beach and the town of Manilva.